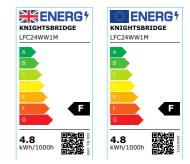

## LFC24WW1M

24V IP20 LED Flex Warm White 3000K (1 metre)

www.mlaccessories.co.uk

| MLA PART CODE                            | LFC24WW1M                                      |
|------------------------------------------|------------------------------------------------|
| DESCRIPTION                              | 24V IP20 LED Flex Warm White 3000K (1 metre)   |
| NET WEIGHT (KG)                          | 0.0144                                         |
| DIMENSIONS (MM)                          | Length - 1000<br>Width - 8<br>Projection - 1.2 |
| CLASS                                    | III                                            |
| IP RATING                                | IP20                                           |
| WATTAGE (W)                              | 4.8                                            |
| LAMP TECHNOLOGY                          | LED                                            |
| LAMP INCLUDED                            | Yes                                            |
| LUMENS (LM)                              | 500                                            |
| LUMEN TOLERANCE                          | 5%                                             |
| EFFICACY (LM/W)                          | 107.6                                          |
| CIRCUIT WATTAGE (W)                      | 4.6                                            |
| ССТ                                      | 3000K                                          |
| LIGHT COLOUR                             | Warm White                                     |
| CRI                                      | >80                                            |
| SDCM                                     | <6                                             |
| BEAM ANGLE (DEGREES)                     | 120                                            |
| LIFE SPAN (HRS)                          | 35,000                                         |
| L70B50 LIFESPAN (HRS)                    | 54000                                          |
| DIMMABLE                                 | Driver dependent                               |
| OPERATING TEMPERATURE                    | -20~45°C                                       |
| INPUT VOLTAGE                            | 24V DC                                         |
| WARRANTY                                 | 3year(s)                                       |
| ORIGIN OF MANUFACTURE                    | China                                          |
| DECLARATION OF CONFORMITY (HELD ON FILE) | Yes                                            |
| EAN                                      | 5056270833256                                  |